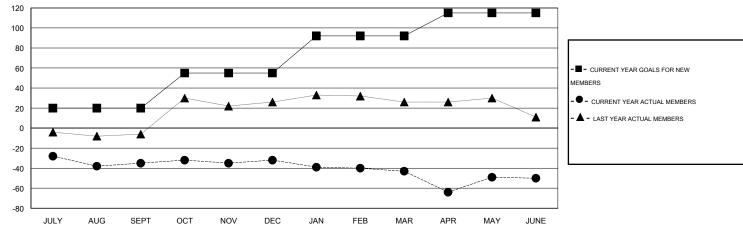

#### GOALS AND ACTUAL MEMBERS CUMULATIVE

| DROPPED CLUBS: 0  DROPPED MEMBERS |                | 27 CLUBS OF 40 ADDED 1 OR MORE NEW MEMBERS |                                       | <u>N</u><br>65 (71.50%)<br>05 (28.50%) |
|-----------------------------------|----------------|--------------------------------------------|---------------------------------------|----------------------------------------|
| DECEASED  CLUB CANCELLED  OTHER   | 23<br>0<br>151 | CLICK HERE FOR HEALTH ASSESSMENT DATA      | FAMILY UNIT MEMBERS HEAD OF HOUSEHOLD | 200<br>97                              |
| TOTAL                             | 174            |                                            | NON-HEAD OF HOUSEHOLD                 | 103                                    |